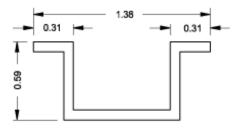

## **CENELEC Pro**

| AsymmetricDIN 1<br>Profile | Symmetric DIN 3 Profile | Cenelec<br>Profile |        |
|----------------------------|-------------------------|--------------------|--------|
| Part No.                   | Part No.                | Part No.           | Length |
| 2D1K12                     | 2D2K12                  | 2DCK12             | 9.25   |
| 2D1K16                     | 2D2K16                  | 2DCK16             | 13.25  |
| 2D1K20                     | 2D2K20                  | 2DCK20             | 17.25  |
| 2D1K24                     | 2D2K24                  | 2DCK24             | 21.25  |