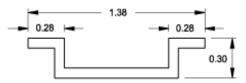

#### Quality Products. Service Excellence.

### **DIN Rails** DR Series



- Field installable.
- Includes a set of 3 plated rails.
- Available in 3 industry standard profiles DIN 1, DIN 3, and CENELEC.
- DIN rail mounting kit required for installation.
- Rails have a 0.28 x 1.25 oblong slot on each end.
- Zinc plated.

#### **Accessories**

• DIN Rail Mounting Kit





## **Asymmetric DIN 1 Pro**



# **Symmetric DIN 3 Pro**



## **CENELEC Pro**

| AsymmetricDIN 1<br>Profile | Symmetric DIN 3 Profile | Cenelec<br>Profile |        |
|----------------------------|-------------------------|--------------------|--------|
| Part No.                   | Part No.                | Part No.           | Length |
| 2D1K12                     | 2D2K12                  | 2DCK12             | 9.25   |
| 2D1K16                     | 2D2K16                  | 2DCK16             | 13.25  |
| 2D1K20                     | 2D2K20                  | 2DCK20             | 17.25  |
| 2D1K24                     | 2D2K24                  | 2DCK24             | 21.25  |

| AsymmetricDIN 1 Profile | Symmetric DIN 3 Profile | Cenelec<br>Profile |        |
|-------------------------|-------------------------|--