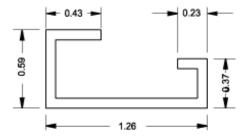

#### Quality Products. Service Excellence.

### **DIN Rails** DR Series



- Field installable.
- Includes a set of 3 plated rails.
- Available in 3 industry standard profiles DIN 1, DIN 3, and CENELEC.
- DIN rail mounting kit required for installation.
- Rails have a 0.28 x 1.25 oblong slot on each end.
- Zinc plated.

#### **Accessories**

• DIN Rail Mounting Kit





## **Asymmetric DIN 1 Pro**



# **Symmetric DIN 3 Pro**



## **CENELEC Pro**

| AsymmetricDIN 1<br>Profile | Symmetric DIN 3 Profile | Cenelec<br>Profile |        |
|----------------------------|-------------------------|--------------------|--------|
| Part No.                   | Part No.                | Part No.           | Length |
| 2D1K12                     | 2D2K12                  | 2DCK12             | 9.25   |
| 2D1K16                     | 2D2K16                  | 2DCK16             | 13.25  |
| 2D1K20                     | 2D2K20                  | 2DCK20             | 17.25  |
| 2D1K24                     | 2D2K24                  | 2DCK24             | 21.25  |

| AsymmetricDIN 1 Profile | Symmetric DIN 3 Profile | Cenelec<br>Profile |        |
|-----------------------