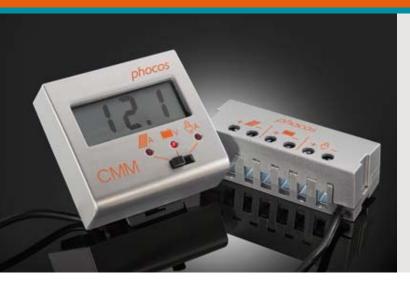

## **CMM**

Remote Display for CA and CML Solar Charge Controller

- Measurement and display panel current, load current and battery voltage.
- · Clear, readable 3-digit LCD Display
- 3-position switch to select which value to be displayed
- 3 LEDs to show which value is displayed by LCD
- · Prepared for DIN rail and wall mounting

Phocos' CMM multi-meter is designed to measure and display panel current, load current and battery voltage of your PV system as true values. This provides you more detailed information of your PV system.

CMM can be used in combination with Phocos CA and CML series charge controllers.

| Туре                              | СММ                          |
|-----------------------------------|------------------------------|
| Voltage range                     | 0 to 35 V                    |
| Current range                     | 0 to 25 A                    |
| Ambient temperature               | −25 to +50 °C                |
| Length of connecting wire         | 2 m                          |
| Dimensions of measuring component | 84 x 44 x 32 mm              |
| Dimensions of display component   | 72 x 68 x 29 mm              |
| Weight                            | 195 g (with connecting wire) |
| Type of protection                | IP22                         |