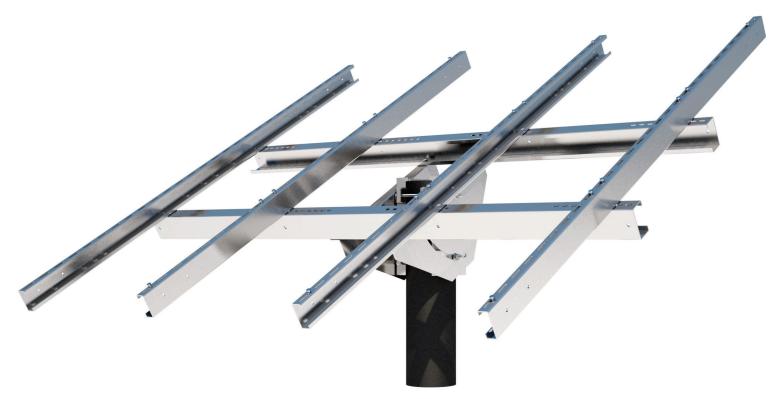

## LEGACY UNI-SERIES TOP OF POLE

Top of Pole Mounts are a heavy duty mounting system ideal for single pole, multi panel arrays. Originally designed for 80W BP modules, these mounts accomodate a wide variety of smaller 12V and 24V modules with ease.

- Uses either 4" or 6" Schedule 40 poles, (not included)
- Fits multiple modules in single or dual column configurations, rails are 45" 110"
- Manufactured using powder coated steel and heavy-duty corrosion-resistant 5000 series aluminum.
- In stock for immediate shipment using ground carriers.