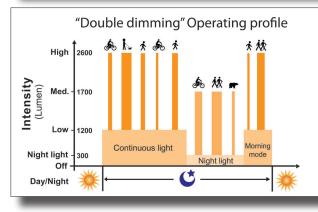

The operating profile determines how the light behaves. It allows the light to be dimmed depending if presence is detected and the time of night. Dimming can conserve energy and maximize light output at peak hours. This intelligent energy management system can greatly reduce the size and cost of the solar lighting system.

### The operating profiles are divided into three main families :