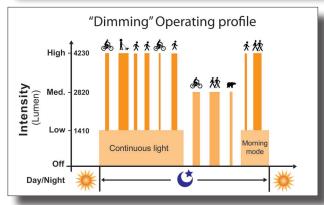

The operating profile determines how the light behaves. It allows the light to be dimmed depending if presence is detected and the time of night. Dimming can conserve energy and maximize light output at peak hours. This intelligent energy management system can greatly reduce the size and cost of the solar lighting system.

### The operating profiles are divided into three main families :