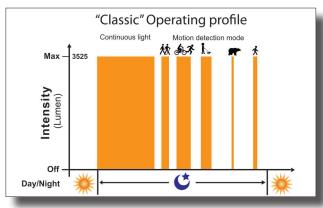

The operating profile determines how the light behaves. It allows the light to be dimmed depending if presence is detected and the time of night. Dimming can conserve energy and maximize light output at peak hours. This intelligent energy management system can greatly reduce the size and cost of the solar lighting system.

### The operating profiles are divided into three main families :