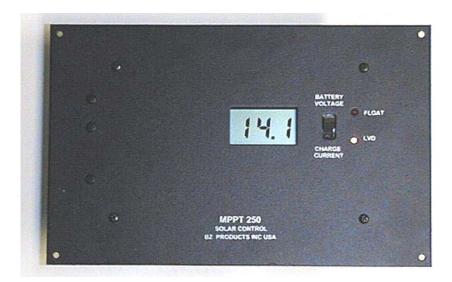

## **BZ PRODUCTS, INC. MODEL MPPT 250**

## Twenty Five Amp MPPT Current Boosting Solar Charge Control.

The MPPT 250 is a fully automatic, current boosting, 25 amp solar control. The MPPT 250 incorporates an advanced microprocessor design that brings outstanding performance and many new features to the medium power systems. Standard features include digital volt and amp meter. A 15 amp low voltage disconnect. Battery temperature sensor. Auxiliary battery trickle charger. Solar inputs of up to 50 volts may be used to charge a 12 volt battery. Up to 30% current boost is possible. Ideal for campers, recreational vehicles and small cabin systems. Up to 250 watt solar input.

## **MPPT 250 Standard Features:**

- Current boosting
- 12volt operation
- PWM float control
- Easy installation
- Five year warranty
- Flush mount

- Digital volt and amp meter
- 25 Amp charge current
- fully automatic operation
- Low voltage disconnect
- Auxiliary battery charger included
- Battery temperature sensor standard