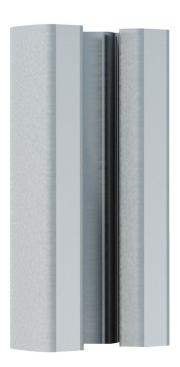

The IronRidge Stopper Sleeve snaps onto the IronRidge UFO to transform it into an end clamp. It comes in clear and black finishes and is sized to match a range of module frames.