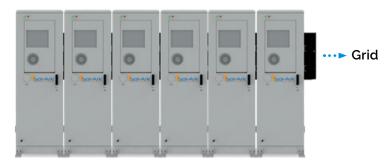

## **Modular Outdoor and Indoor Solutions**

Up to 6 battery cabinets per inverter Up to 6 inverters per system Integrated controls, grid transfer AC or DC coupling

IP55 Outdoor: Up to 6 inverters / 36 battery cabinets 30k: 180kWac / 2.2 MWH / 235kWdc – 325kWac PV 60k: 360kWac / 2.2 MWH / 470kWdc – 750kWac PV

IP20 Indoor: Up to 12 inverters / 72 battery cabinets 30k: 360kWac / 4.3 MWH / 470kWdc – 650kWac PV 60k: 720kWac / 4.3 MWH / 940kWdc – 1.5MWac PV