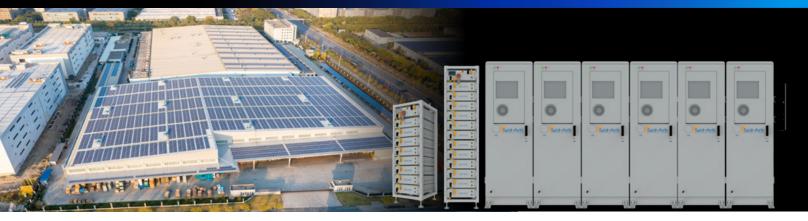

## L3 Series LimitLess Lithium™ Battery Energy Storage System

The most efficient, flexible, scalable and cost effective solution to battery energy storage

- · Increase uptime and reliability
- · Reduce demand charges with peak shaving
- · Sell excess energy back to the grid
- Maximize ROI on energy assets
- · Integrate electric vehicle charging stations
- · Combine renewable energy sources

## **Modular Outdoor and Indoor Solutions**

Up to 6 battery cabinets per inverter Up to 6 inverters per system Integrated controls, grid transfer AC or DC coupling

IP55 Outdoor: Up to 6 inverters / 36 battery cabinets 30k: 180kWac / 2.2 MWH / 235kWdc – 325kWac PV 60k: 360kWac / 2.2 MWH / 470kWdc – 750kWac PV

IP20 Indoor: Up to 12 inverters / 72 battery cabinets 30k: 360kWac / 4.3 MWH / 470kWdc – 650kWac PV 60k: 720kWac / 4.3 MWH / 940kWdc – 1.5MWac PV