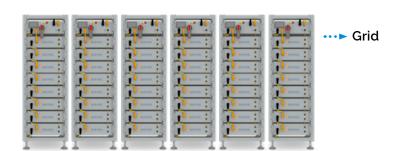

## **Modular Outdoor and Indoor Solutions**

Up to 6 battery cabinets per inverter Up to 6 inverters per system Integrated controls, grid transfer AC or DC coupling

IP55 Outdoor: Up to 6 inverters / 36 battery cabinets 30k: 180kWac / 2.2 MWH / 235kWdc – 325kWac PV 60k: 360kWac / 2.2 MWH / 470kWdc – 750kWac PV

IP20 Indoor: Up to 12 inverters / 72 battery cabinets 30k: 360kWac / 4.3 MWH / 470kWdc – 650kWac PV 60k: 720kWac / 4.3 MWH / 940kWdc – 1.5MWac PV

Supports USB and wifi updates including remote settings adjustment

Modular battery cabinets can be connected easily in parallel to increase capacity

10-Year Warranty

Preassembled IP55 outdoor option includes temperature control